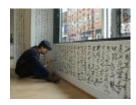

Date(s):

2003 Apr 30 (was last modification date); 2001 (is related to)

Creator(s)

Access status: Online

**Use status:** Attribution-NonCommercial (CC BY-NC)

**Scope and Content** 

Image of Chun-Chao Chui installation 'Heart Sutra' at the Chinese Art Centre in 2001. (1 image file)

#### **Condtions on Use:**

Installation view of Heart Sutra by Chun-Chao Chiu at the Chinese Arts Centre, 2001. This document is copyright of the Chinese Art Centre (now the Centre for Chinese Contemporary Art). The original art work is the copyright of the artist Chun-Chao Chiu. This work is licensed under a <u>Creative Commons Attribution-NonCommercial 3.0 Unported License</u>.